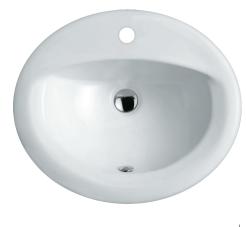

## Drop-in Ceramic Basin

- Gloss white finish
- 1 tap hole
- 3 tap hole available on request
- Overflow
- Requires 32mm waste, with overflow
- Waste not included

| 1 tap hole          | TR4056-1      |
|---------------------|---------------|
| Barcode: 1 tap hole | 9347900001913 |
| 3 tap hole          | TR4056-3      |
| Barcode: 3 tap hole | 9347900001920 |