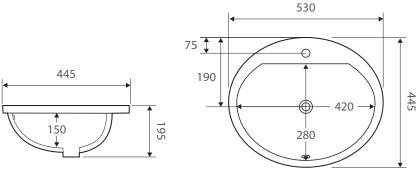

| Specifications   |                    |
|------------------|--------------------|
| Outer Dimensions | 530 x 445 x 195 mm |
| Inner Bowl Depth | 150 mm             |
| Bowl Capacity    | 6 Litres           |