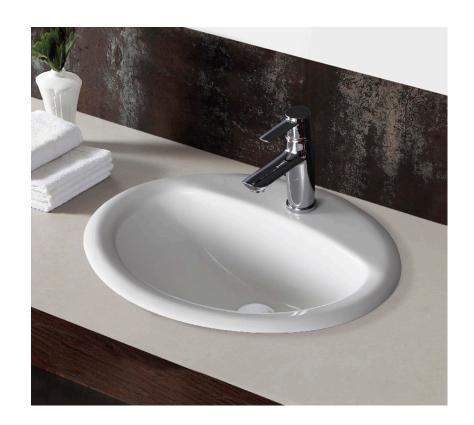

## Drop-in Ceramic Basin

- Gloss white finish
- 1 tap hole
- 3 tap hole available on request
- Overflow
- Requires 32mm waste, with overflow
- Waste not included

| 1 tap hole          | TR4056-1      |
|---------------------|---------------|
| Barcode: 1 tap hole | 9347900001913 |
| 3 tap hole          | TR4056-3      |
| Barcode: 3 tap hole | 9347900001920 |